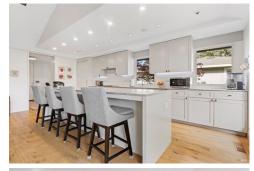

Paula Lewis (707) 332-0433 (Mobile) PaulaLewis@Century21.com

CENTURY 21 EPIC Valley of the Moon 6580 Oakmont Drive Santa Rosa, CA 95409

Double fairway and Sugarloaf Mountain Ridge views set the stage for this beautifully customized home. Enjoy stunning sunsets from the inviting back patio, complete with a fire pit - fabulous for entertaining. This thoughtfully designed floor plan features an open layout with vaulted ceilings, rich white oak plank hardwood flooring, and abundant natural light. Gorgeous gourmet kitchen is complete with marble island, Sub-Zero refrigerator, Bertazzoni cooktop, and Miele dishwasher. A rare opportunity to own a home with panoramic golf course views and breathtaking ridge-line vistas. Don't miss this gem! Oakmont is an active-adult 55+ community with swimming, hiking, tennis, pickleball, golf, and much more in the heart of Sonoma County's Wine Country.