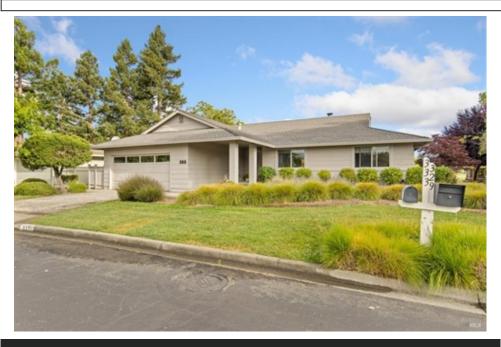

## 333 Oak Leaf Cir, Santa Rosa, CA 95409

- » Beds: 3 | Baths: 2 Full
- » MLS #: 325055896
- » Single Family | 1,953 ft<sup>2</sup> | Lot: 4,391 ft<sup>2</sup>
- » More Info: 3330akLeafCir.isforsale.com

## \$ 1,100,000